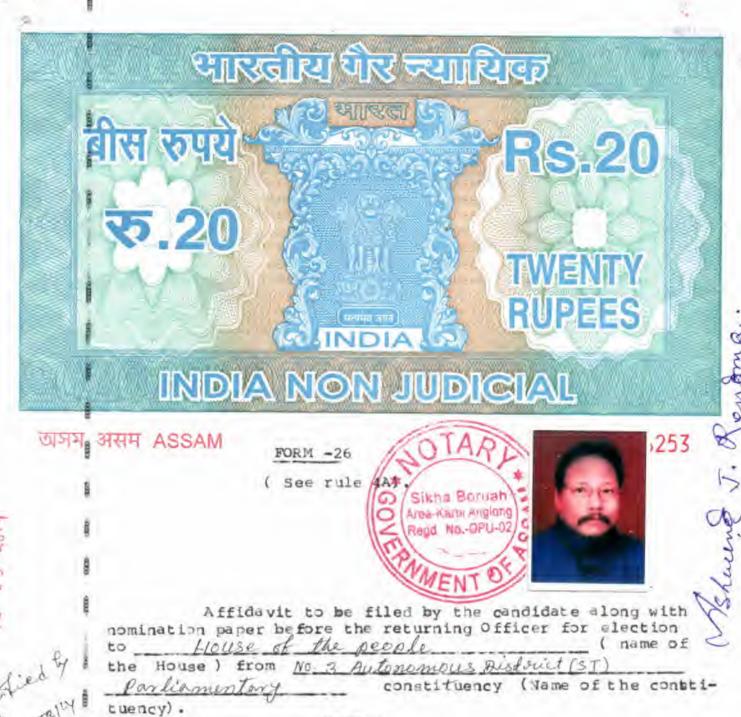

Advocate

Diphu Court Dist. Karbi Anglos

PART-A Alheveny J. Rengma daughter/ Wife of 11. years , resident of P.O- Jongpha ( mention full postal address), a candidate at the above election, do hereby solemnly affirm and state on oath as under: I am a candidate set up by JHARKHAND MUKTI MORCHA (\*\* name of the political party) /\*\* am contesting as an Independent candidate (\*\* strike out whichever is not applicable).

My name is enrolled in 17 BOKAjam(ST) LAC, ASSAM ( Name of the constituency and the State ) at Serial No. in part Vo.

| (3) My contact | telephone number(s)/are | 9774168698              | and my e-mail   |
|----------------|-------------------------|-------------------------|-----------------|
| id (if any) is | NIL and my              | social media accounts ( | if any) are NIL |