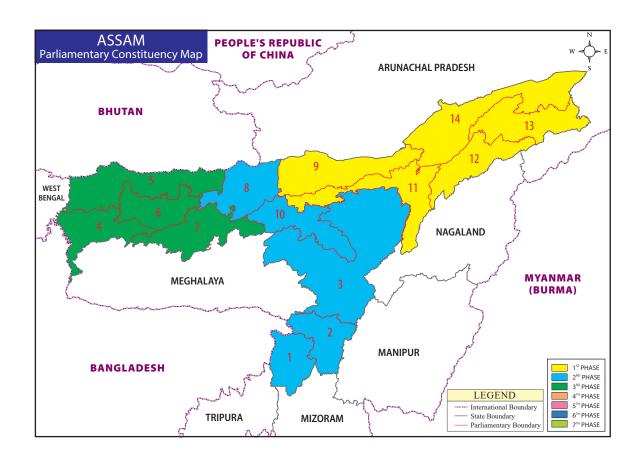

| Schedule Reference                       |            | Parliamentary Constituencies |        |                     |      |
|------------------------------------------|------------|------------------------------|--------|---------------------|------|
|                                          |            | SI.                          | PC No. | PC Name             | Type |
| Schedule no:                             | 1          | 1                            | 9      | Tezpur              | GEN  |
| No of PCs going to poll                  | 5          | 2                            | 11     | Kaliabor            | GEN  |
| Issue of Notification:                   | 18-03-2019 | 3                            | 12     | Jorhat              | GEN  |
| Last Date for filing Nominations:        | 25-03-2019 | 4                            | 13     | Dibrugarh           | GEN  |
| Scrutiny of Nominations:                 | 26-03-2019 | 5                            | 14     | Lakhimpur           | GEN  |
| Last date for withdrawal of Candidature: | 28-03-2019 |                              |        |                     |      |
| Date of Poll                             | 11-04-2019 |                              |        |                     |      |
| Counting of Votes:                       | 23-05-2019 |                              |        |                     |      |
| Date before which the election shall be  | 27-05-2019 |                              |        |                     |      |
| Completed                                |            |                              |        |                     |      |
| Schedule no:                             | 2          | 6                            | 1      | Karimganj           | SC   |
| No of PCs going to poll                  | 5          | 7                            | 2      | Silchar             | GEN  |
| Issue of Notification:                   | 19-03-2019 | 8                            | 3      | Autonomous District | ST   |
| Last Date for filing Nominations:        | 26-03-2019 | 9                            | 8      | Mangaldoi           | GEN  |
| Scrutiny of Nominations:                 | 27-03-2019 | 10                           | 10     | Nawgong             | GEN  |
| Last date for withdrawal of Candidature: | 29-03-2019 |                              |        |                     |      |
| Date of Poll                             | 18-04-2019 |                              |        |                     |      |
| Counting of Votes:                       | 23-05-2019 |                              |        |                     |      |
| Date before which the election shall be  | 27-05-2019 |                              |        |                     |      |
| Completed                                |            |                              |        |                     |      |
| Schedule no:                             | 3          | 11                           | 4      | Dhubri              | GEN  |
| No of PCs going to poll                  | 4          | 12                           | 5      | Kokrajhar           | ST   |
| Issue of Notification:                   | 28-03-2019 | 13                           | 6      | Barpeta             | GEN  |
| Last Date for filing Nominations:        | 04-04-2019 | 14                           | 7      | Gauhati             | GEN  |
| Scrutiny of Nominations:                 | 05-04-2019 |                              |        |                     |      |
| Last date for withdrawal of Candidature: | 08-04-2019 |                              |        |                     |      |
| Date of Poll                             | 23-04-2019 |                              |        |                     |      |
| Counting of Votes:                       | 23-05-2019 |                              |        |                     |      |
| Date before which the election shall be  | 27-05-2019 |                              |        |                     |      |
| Completed                                |            |                              |        |                     |      |